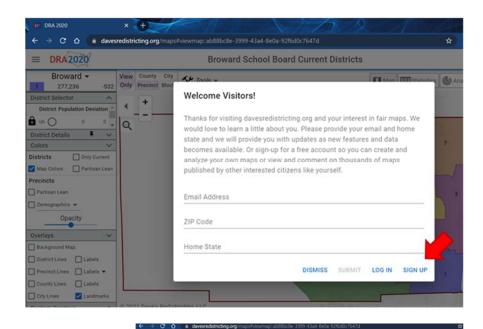

To view the current district map, use the following link: Broward School Board Current Districts

If you have not used DRA2020 before, and you wish to modify the map, first you need to create an account by entering your email address and your password.

If you have an account, go to the next step.

To create an account:
Click on **Sign Up**Enter your email and password.
This will be your individual account and only you can see the map.

Click on the paintbrush button