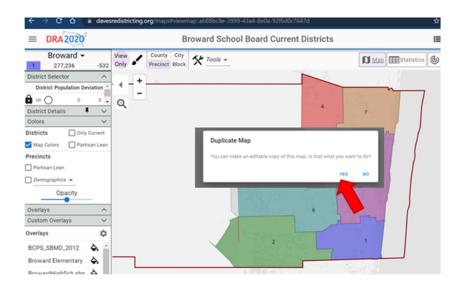

Select **Yes** on the Duplicate Map window

**■ DRA2020** 

**Broward School Board Current Districts** 

City Tools -

A copy of the map will be saved to your account, which you can access by clicking on the **Maps** option in the drop down on the top left