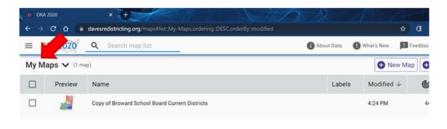

Select **Yes** on the Duplicate Map window

**■ DRA2020** 

**Broward School Board Current Districts** 

City Tools -

A copy of the map will be saved to your account, which you can access by clicking on the **Maps** option in the drop down on the top left

Click twice on the map.

An editable version of the map will open.

The map will save automatically as you make changes.